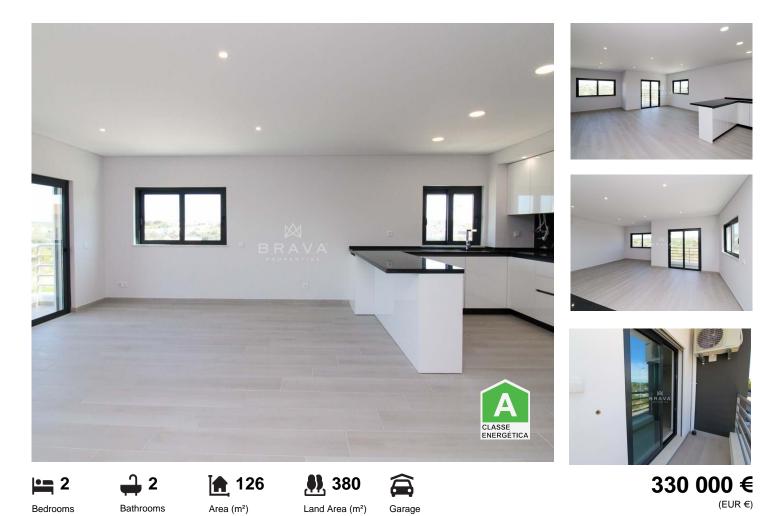

## 2 bedroom apartment in Quelfes - Olhão Brand new construction | Box Garage | Big Balcony

Brand new T2 apartments for sale in Quelfes, with excellent area and sun exposure.Located on the 1st floor, it consists of a lounge with access to a balcony, an equipped kitchen, false ceilings with LED lights, a hallway with storage and 2 bedrooms with built-in wardrobes, one en-suite with a bathtub and a balcony, and 1 bathroom. bathroom with shower tray. Equipped with air conditioning, solar panel and video intercom. Boxed garage with 21sqm. Building consists of only 10 apartments of types T1 to T3. Located in the residential area of Calma de Quelfes, close to shops and services. Apartments with a price range of €210,000 to €470,000, depending on floor and area.