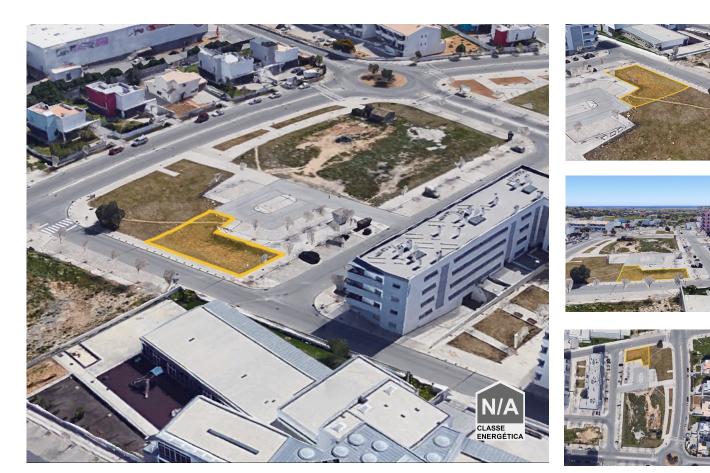

## Urban Land for Construction of 8 Apartments with basement of 291m2 in the Center of Loulé

Urban land for construction of apartment block with basement of 291m2 in the center of Loulé for sale.

This plot includes the construction of 8 3 bedroom apartments (8 dwellings) with basement, in the area of Quinta de Betunes, an urban expansion area with services and commerce around.

The implantation area of the building is 233m2 and includes a possible construction area of 894m2.

It currently has a service designation, but a request to change the housing license is underway at the Loulé City Council.

It is located a few steps from schools and a large supermarket, 10 minutes from Mar Shopping and with good accessibility to the N125 and Via do Infante.