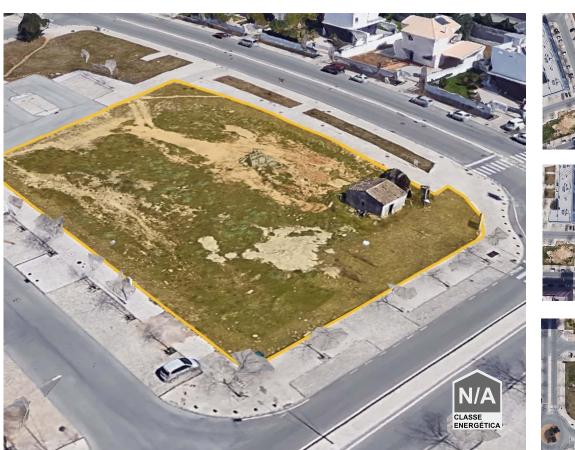

## Urban land of 2579m2 for the construction of a commercial space or hotel unit in the center of Loulé

Urban land of 2579m2, for sale in the center of the city of Loulé.

This urban land has approval for the construction of a large commercial space or hotel unit with a construction area of 2,000m2 and a possible basement area of 5,158m2 with a minimum number of 170 spaces.

It includes 8,500m3 of volume.

It is located in a central area and in an expansion zone, close to residential areas and schools and next to services and commerce.

Cláudia Oliveira

+351916327870<sup>2</sup> claudia.oliveira@bravaproperties.com