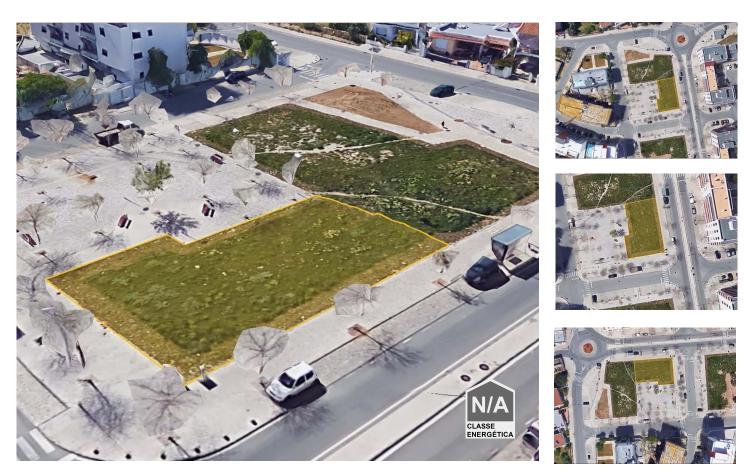

## Urban land of 465m2 for the construction of 16 dwellings in the center of Loulé

Urban land of 465m2 for the construction of an apartment block in the center of Loulé for sale.

This plot includes the construction of 15 dwellings and 1 65m2 business, in the area of Quinta de Betunes, an urban expansion area with services and commerce around.

The implantation area of the building is 308m2 and includes a possible construction area of 1,609m2.

On site, it already has the necessary infrastructures of electricity, mains water, sewage and fiber.