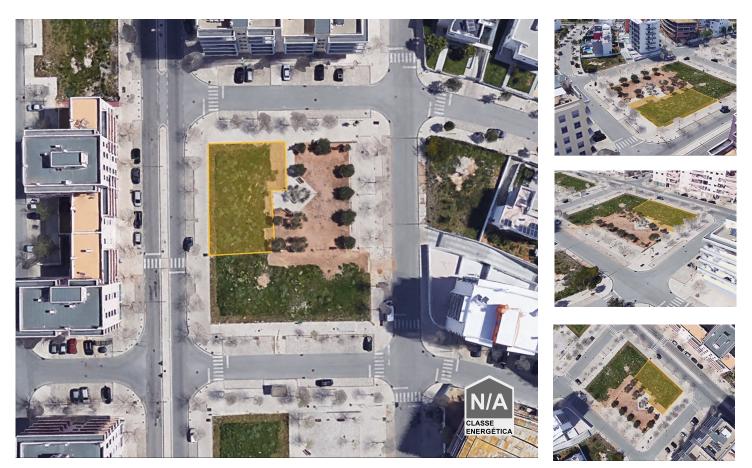

## Urban land of 504m2 for 16 dwellings in the center of Loulé

Urban land of 504m2 for construction of an apartment block in the center of Loulé for sale.

This plot includes the construction of 16 dwellings, in the area of Quinta de Betunes, an area of urban expansion with services and commerce around.

The implantation area of the building is 308m2 and includes a possible construction area of 1,604m2.

On site, it already has the necessary infrastructures of electricity, mains water, sewage and fiber. It is located a few steps from schools and a large supermarket, 10 minutes from Mar Shopping and with good accessibility to the N125 and Via do Infante.