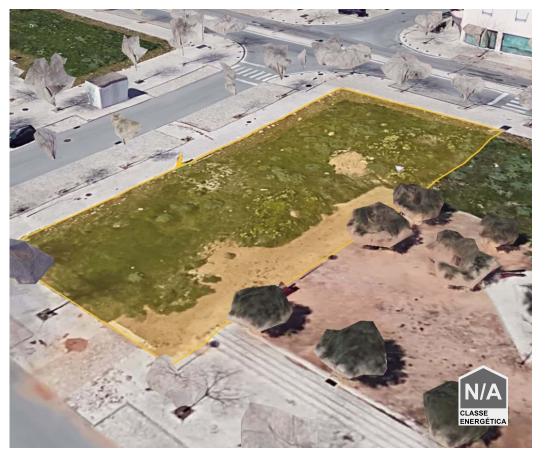

## Urban Land for 23 dwellings with 780m2 commerce in the Center of Loulé

Sale of urban land for the construction of an apartment block in the center of Loulé, in Quinta de Betunes.

This plot includes the construction of 23 apartments with 1 store, in the area of Quinta de Betunes, an urban expansion area with services and commerce around.

The implantation area of the building is 542m2 and includes a possible construction area of 2,470m2.

On site, it already has the necessary infrastructures of electricity, mains water, sewage and fiber.

It is located a few steps from schools and a large supermarket, 10 minutes from Mar Shopping and with good accessibility to the N125 and Via do Infante.