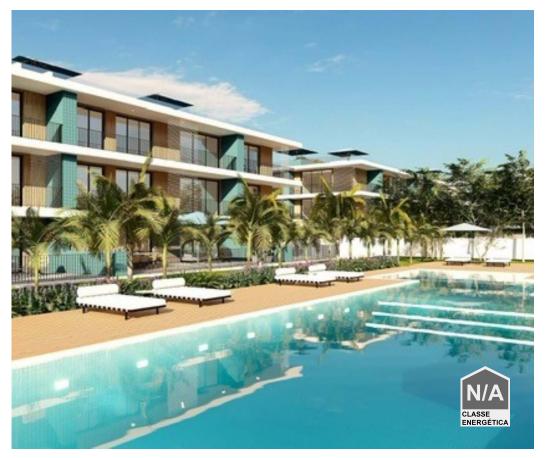

## Urban Land with Construction | Olhão | 9,108m2 | Possibility of building up to 80 dwellings

Urban land with existing construction of a total area of 9,108m2 for sale in Quelfes, Olhão.

Possibility of building up to 80 dwellings with various building options such as villas, apartments or continuation of industry.

Images of the Project are merely illustrative and show a possibility of building the land.