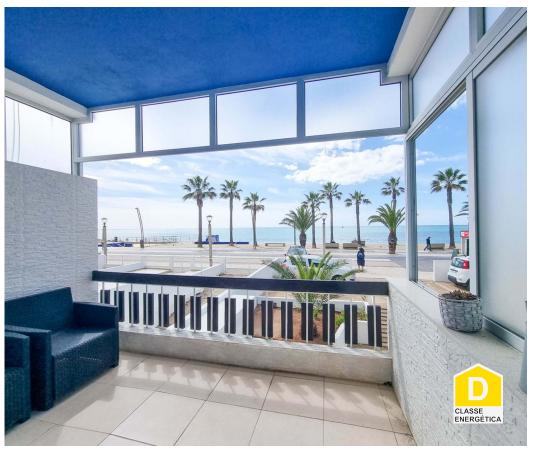

## 3 bedroom apartment in Quarteira 1st line sea

3 bedroom apartment, converted into two bedrooms, for sale in Quarteira, on the seafront, with fantastic views and lots of natural light.Located close to all types of commerce and services and facilities.It comprises a generous entrance hall, living room with balcony with sea views, open-space style kitchen, two bedrooms, one of them en-suite and with built-in wardrobe, a complete bathroom and pantry in the distribution corridor.It has 2 private parking spaces and plenty of common outdoor parking.Located on the ground floor in a building with elevator.Condominium: €40/monthIMI: €226/year

- · Fitted wardrobes
- Thermoaccumulator
- · Communal parking
- · Views: Sea views, Beach view, Marina view
- Double glazing
- Walking distance to beach
- Energetic certification: D
- Balcony

Sandra Baião