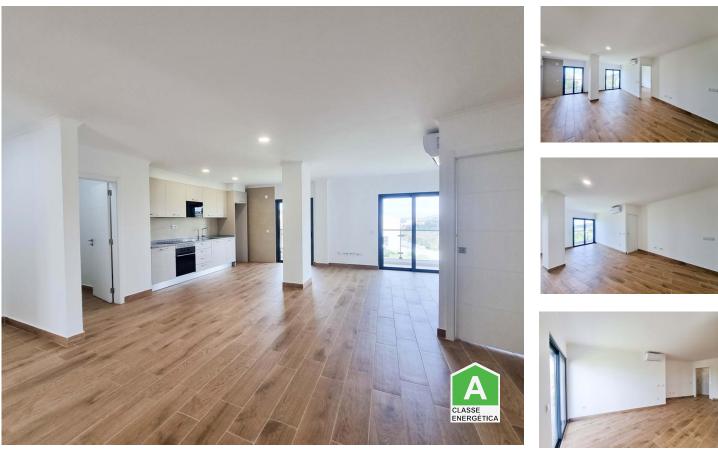

## Brand new 2 bedroom flat with garage in Loulé

Brand new 2-bedroom apartment, located in a central area of Loulé, within walking distance of services, shops and the historic city centre. It features a large living room leading out onto a south-facing terrace with barbecue, an open-plan kitchen with "Melamine" cupboards, two bedrooms, both en suite with walk-in showers, built-in closets and access to the balcony and terrace. For your comfort, the apartments are equipped with double glazing, electric shutters, AC in all rooms, sound system, video intercom, and heating by solar panels. The building has a lift. At the basement level, there is a private parking space in the garage. On the top floor of the building, there is a spacious private storage room, with a swing-stop skylight window.

## **Property Features**

- Air conditioning
- Terrace
- Built year: 2023
- Communal parking
- Lift
- Electric shutters
- Parking places
- Barbecue
- Gas: Main grid

• Proximity: Airport, Shopping, City, Hospital, Pharmacy, Public Transport, Schools, Playground

- Garage
- Living rooms: 1
- Storage / utility room
- Double glazing
- Central location
- Solar heating
- Energetic certification: A

Sandra Baião

+351912431061 <sup>2</sup> sandra.baiao@bravaproperties.com