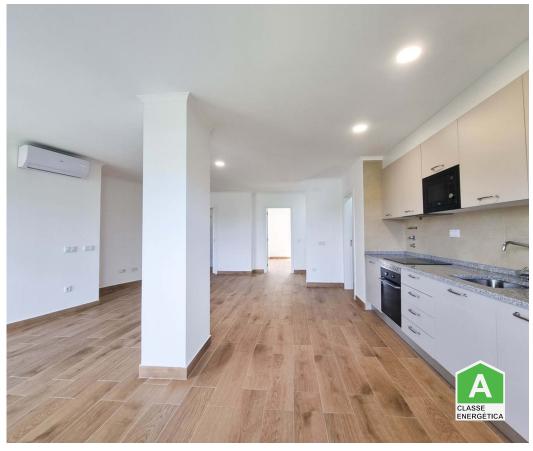

## Brand new 2 bedroom flat with garage in Loulé

Brand new 2-bedroom apartment, located in a central area of Loulé, within walking distance of services, shops and the historic city centre. It features a large living room leading out onto a south-facing terrace with barbecue, an open-plan kitchen with "Melamine" cupboards, two bedrooms, both en suite with walk-in showers, built-in closets and access to the balcony and terrace. For your comfort, the apartments are equipped with double glazing, electric shutters, AC in all rooms, sound system, video intercom, and heating by solar panels. The building has a lift. At the basement level, there is a private parking space in the garage. On the top floor of the building, there is a spacious private storage room, with a swing-stop skylight window.

## **Property Features**

- · Air conditioning
- Terrace
- Built year: 2023
- · Communal parking
- Lift
- Electric shutters
- Parking places
- Barbecue
- · Gas: Main grid

- Proximity: Airport, Shopping, City, Hospital, Pharmacy, Public Transport, Schools, Playground
- Garage
- Living rooms: 1
- · Storage / utility room
- · Double glazing
- Central location
- Solar heating
- Energetic certification: A