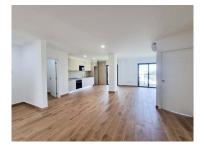

## Brand new 2 bedroom flat with garage in Loulé

Brand new 2-bedroom apartment, located in a central area of Loulé, within walking distance of services, shops and the historic city centre. It features a large living room leading out onto a south-facing terrace with barbecue, an open-plan kitchen with "Melamine" cupboards, two bedrooms, both en suite with walk-in showers, built-in closets and access to the balcony and terrace. For your comfort, the apartments are equipped with double glazing, electric shutters, AC in all rooms, sound system, video intercom, and heating by solar panels. The building has a lift. At the basement level, there is a private parking space in the garage. On the top floor of the building, there is a spacious private storage room, with a swing-stop skylight window.