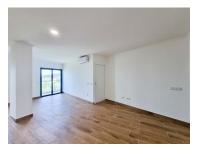

## Brand new 2 bedroom flat with garage in Loulé

Brand new 2-bedroom apartment, located in a central area of Loulé, within walking distance of services, shops and the historic city centre. It features a large living room leading out onto a south-facing terrace with barbecue, an open-plan kitchen with "Melamine" cupboards, two bedrooms, both en suite with walk-in showers, built-in closets and access to the balcony and terrace. For your comfort, the apartments are equipped with double glazing, electric shutters, AC in all rooms, sound system, video intercom, and heating by solar panels. The building has a lift. At the basement level, there is a private parking space in the garage. On the top floor of the building, there is a spacious private storage room, with a swing-stop skylight window.

## **Property Features**

- · Air conditioning
- Terrace
- Built year: 2023
- · Communal parking
- Lift
- Electric shutters
- Parking places
- Barbecue
- · Gas: Main grid

- Proximity: Airport, Shopping, City, Hospital, Pharmacy, Public Transport, Schools, Playground
- Garage
- Living rooms: 1
- · Storage / utility room
- · Double glazing
- Central location
- Solar heating
- Energetic certification: A