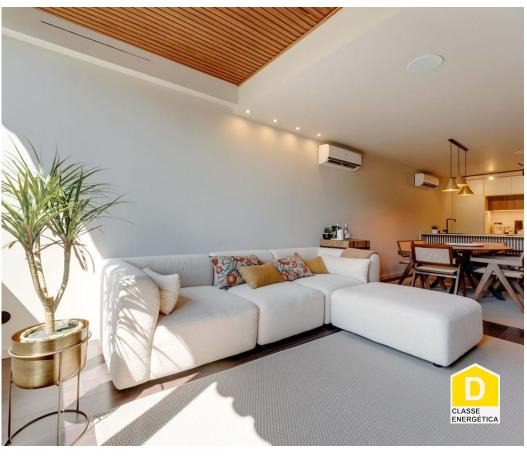

## T2 Vilamoura completely renovated for sale with private terrace

2 bedroom apartment, completely renovated, for sale in Vilamoura with private roof terrace.

The apartment is spread over a spacious living room with open space kitchen, equipped with Bosch appliances, two bedrooms and two bathrooms with shower tray.

One of the highlights of the apartment is its private terrace, with a balcony area, kitchen support, with sink and dining area.

The condominium has a swimming pool and garden and has common parking outside the building.

For your comfort, the apartment has double glazing, tilt-and-turn system, frames with thermal cut, sound system in all rooms, air conditioning in all rooms and is sold equipped and furnished.

Sandra Baião

## **Property Features**

- · Air conditioning
- Proximity: Airport, Golf course, Shopping, City, Open field, Hospital, Pharmacy, Playground
- Private condominium
- Roof terrace
- Central location
- · Energetic certification: D