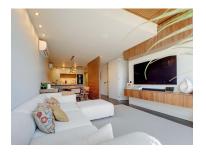

## T2 Vilamoura completely renovated for sale with private terrace

2 bedroom apartment, completely renovated, for sale in Vilamoura with private roof terrace.

The apartment is spread over a spacious living room with open space kitchen, equipped with Bosch appliances, two bedrooms and two bathrooms with shower tray.

One of the highlights of the apartment is its private terrace, with a balcony area, kitchen support, with sink and dining area.

The condominium has a swimming pool and garden and has common parking outside the building.

For your comfort, the apartment has double glazing, tilt-and-turn system, frames with thermal cut, sound system in all rooms, air conditioning in all rooms and is sold equipped and furnished.

Sandra Baião