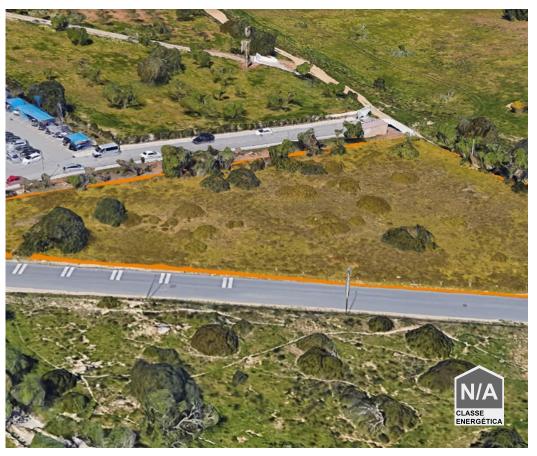

## Rustic land for sale in Cerro de Águia with approved project for motorhome service area

Rustic land for sale in Cerro de Águia, Albufeira, with an approved project for a motorhome service area, with 41 parking spaces and overnight stays. It has an area of 4,500m2, being mostly flat and composed of almond and fig trees. The land has close connections to water and mains sewers and already has electricity and a borehole. The project for the motorhome service area is part of a Rural Framework, and embarks 41 parking and overnight spaces, 24-hour on-site reception, a service area for motorhomes and sanitary facilities to support employees and users. For more information, contact us!