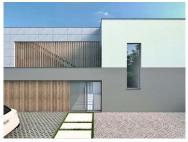

## Urban plot with approved project in Pechão, Olhão

Urban plot of 474m2 for sale in the Montarroio Urbanization in Pechão, Olhão, with an approved project. The project includes a three-floor villa of 206m2, comprising ground floor, first floor, roof and basement. On the ground floor, there is an entrance hall, a kitchen with a laundry area, a lounge, a service bathroom and an en suite bedroom with a shower. The first floor comprises two en-suite bedrooms with walk-in wardrobes and balconies and access to a roof terrace with a technical area and solar panels. In the basement, there is a 40-m2 multipurpose space, a machine room and a laundry room. Outside, you will find a plot with garden, swimming pool and dining area, open car park, garage and access to outside bathroom with shower tray. Architectural project and specialities have already been approved. Located in Pechão, close to the town centre and all kinds of shops and services.