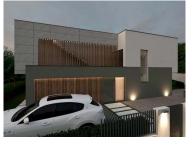

## Urban plot with approved project in Pechão, Olhão

Urban plot of 474m2 for sale in the Montarroio Urbanization in Pechão, Olhão, with an approved project. The project includes a three-floor villa of 206m2, comprising ground floor, first floor, roof and basement. On the ground floor, there is an entrance hall, a kitchen with a laundry area, a lounge, a service bathroom and an en suite bedroom with a shower. The first floor comprises two en-suite bedrooms with walk-in wardrobes and balconies and access to a roof terrace with a technical area and solar panels. In the basement, there is a 40-m2 multipurpose space, a machine room and a laundry room. Outside, you will find a plot with garden, swimming pool and dining area, open car park, garage and access to outside bathroom with shower tray. Architectural project and specialities have already been approved. Located in Pechão, close to the town centre and all kinds of shops and services.