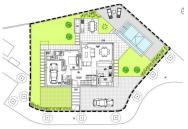

## Urban plot with approved project in Pechão, Olhão

Urban plot of 474m2 for sale in the Montarroio Urbanization in Pechão, Olhão, with an approved project. The project includes a three-floor villa of 206m2, comprising ground floor, first floor, roof and basement. On the ground floor, there is an entrance hall, a kitchen with a laundry area, a lounge, a service bathroom and an en suite bedroom with a shower. The first floor comprises two en-suite bedrooms with walk-in wardrobes and balconies and access to a roof terrace with a technical area and solar panels. In the basement, there is a 40-m2 multipurpose space, a machine room and a laundry room. Outside, you will find a plot with garden, swimming pool and dining area, open car park, garage and access to outside bathroom with shower tray. Architectural project and specialities have already been approved. Located in Pechão, close to the town centre and all kinds of shops and services.