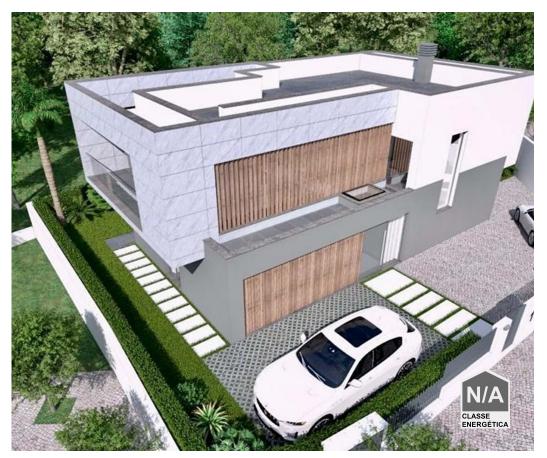

## Urban plot with approved project in Pechão, Olhão

Urban plot of 474m2 for sale in the Montarroio Urbanization in Pechão, Olhão, with an approved project. The project includes a three-floor villa of 206m2, comprising ground floor, first floor, roof and basement. On the ground floor, there is an entrance hall, a kitchen with a laundry area, a lounge, a service bathroom and an en suite bedroom with a shower. The first floor comprises two en-suite bedrooms with walk-in wardrobes and balconies and access to a roof terrace with a technical area and solar panels. In the basement, there is a 40-m2 multipurpose space, a machine room and a laundry room. Outside, you will find a plot with garden, swimming pool and dining area, open car park, garage and access to outside bathroom with shower tray. Architectural project and specialities have already been approved. Located in Pechão, close to the town centre and all kinds of shops and services.