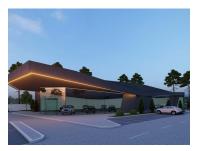

## Land for construction of warehouse or Padel courts

Land very well located in an area with excellent access on the Almancil, Loulé and Faro axis.A building (warehouse/commercial) with an area of 145th2 + 1954m2 of basement has been submitted to C. M. de Loulé for licensing approval, There is also the possibility of building a padel court complex (with buildings of up to 450m2 to support it).