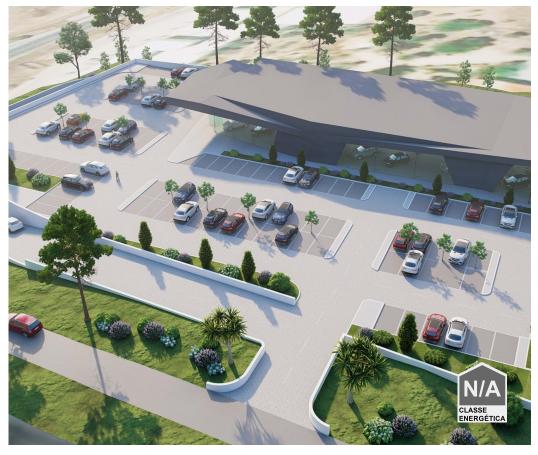

## Land for construction of warehouse or Padel courts

Land very well located in an area with excellent access on the Almancil, Loulé and Faro axis.A building (warehouse/commercial) with an area of 145th2 + 1954m2 of basement has been submitted to C. M. de Loulé for licensing approval, There is also the possibility of building a padel court complex (with buildings of up to 450m2 to support it).