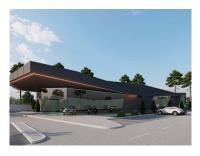

## Land for construction of warehouse or Padel courts

Land very well located in an area with excellent access on the Almancil, Loulé and Faro axis.A building (warehouse/commercial) with an area of 145th2 + 1954m2 of basement has been submitted to C. M. de Loulé for licensing approval, There is also the possibility of building a padel court complex (with buildings of up to 450m2 to support it).