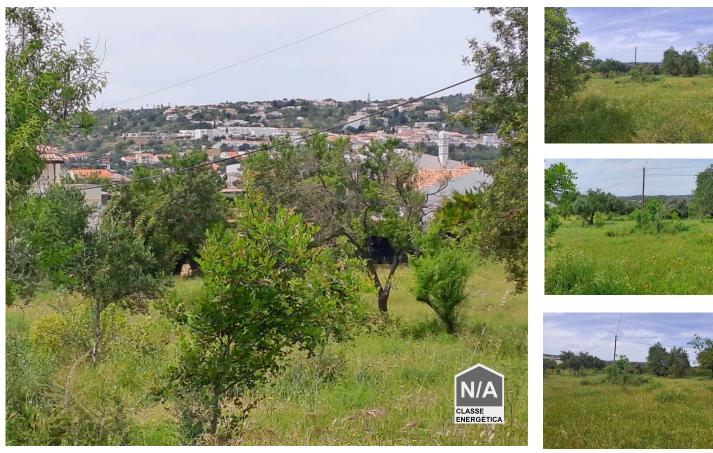

## Maritenda Land

Plot of flat land, with sea view near Boliqueime that is in an area of good access and with public water and sewage. It has an area of 4,618m2 and according to the PDM in force and the PIP submitted provides for the construction of a single-family house with 450m2 (ground floor and 1st floor) of gross construction area + 20% = 90m2 for covered terraces + basement (300m2), swimming pool and fence walls. It is located in a quiet area 5 minutes from the international school of Vilamoura and very close to Boliqueime, Vilamoura and beaches. It is also about 10 minutes from the highway and 20 minutes from the airport, in addition to having all services and commerce within short distances.Excellent opportunity to build your home!