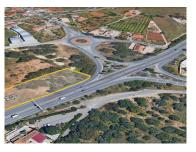

Ideal area for access to the A22 and N125.

Located in the Vale de Éguas area, in Almancil, with shops and services 7 minutes by car.

Easement of passage to the registered ruin and with the possibility of connecting water, electricity and public sanitation.