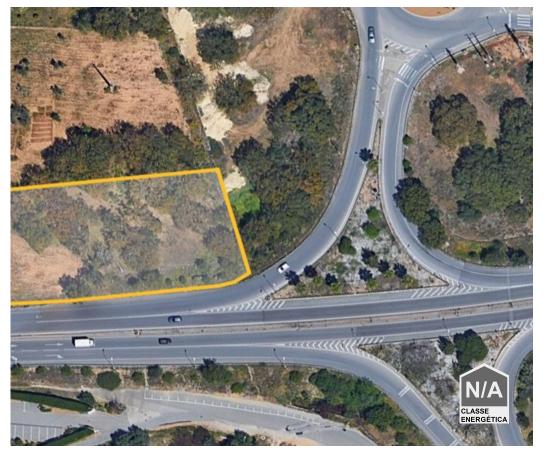

## Ruin on Urban Land of 3340m2 in Almancil

Urban Land of 3340m2 with Ruin of 99m2 for sale in Almancil.

With the possibility of expanding the current construction up to 500m2 for restoration, and expanding the current construction up to 300m2 for housing.

Ideal area for access to the A22 and N125.

Located in the Vale de Éguas area, in Almancil, with shops and services 7 minutes by car.

Easement of passage to the registered ruin and with the possibility of connecting water, electricity and public sanitation.