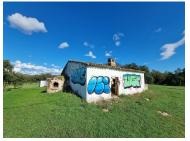

## Ruin on Urban Land of 3340m2 in Almancil

Urban Land of 3340m2 with Ruin of 99m2 for sale in Almancil.

With the possibility of expanding the current construction up to 500m2 for restoration, and expanding the current construction up to 300m2 for housing.