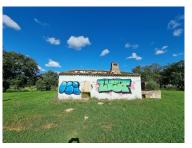

## Ruin on Urban Land of 3340m2 in Almancil

Urban Land of 3340m2 with Ruin of 99m2 for sale in Almancil.

With the possibility of expanding the current construction up to 500m2 for restoration, and expanding the current construction up to 300m2 for housing.