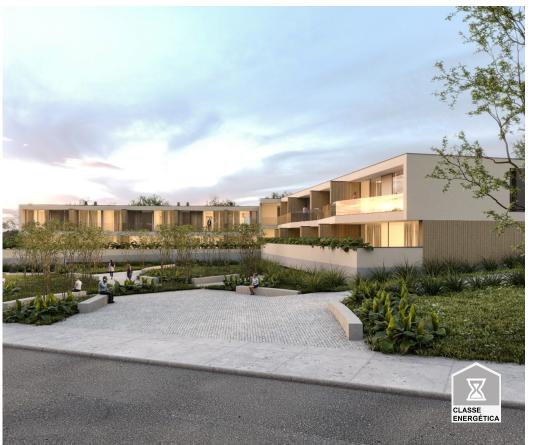

## Brand new 4 bedroom villa for sale in Loulé

Brand new 4 bedroom villa for sale in Loulé.

The villa is developed on the ground floor, 1st floor and basement.

Garage

On the ground floor, large living room with exit to terrace, fully equipped open space kitchen and a bathroom.

The construction is of modern lines and finishes, with AC installation, double glazing with electric shutters, underfloor heating in the sanitary facilities and solar panels for water heating.

For your safety, the villas are also equipped with a Premium security door and video intercom.

This condominium is located in a central area, close to shops and services.

Deadline for deeds at the end of 2025.

Also available for sale V3 from €723,800 to €979,850