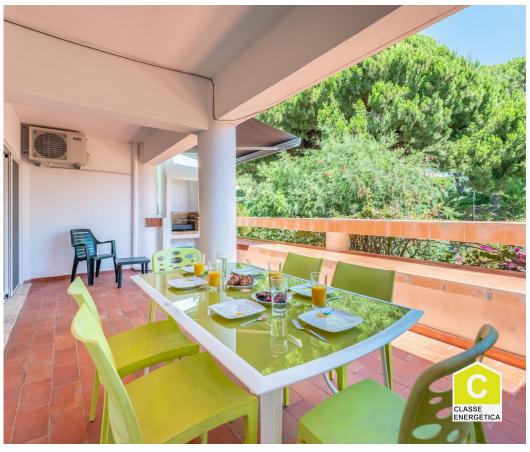

## 2 Bedroom Apartment in Vale do Lobo with Large Terrace

2 bedroom apartment for sale in Vale do Lobo, in urbanization close to the beach and golf courses.

With 110 m2 of area, and plenty of natural light, in a prestigious location, located about 2 minutes by car from the supermarket and 5 minutes from the beach.

It has a terrace at the entrance, entrance hall, living room with AC and access to a balcony with BBQ grill, equipped kitchen, two bedrooms with AC and wardrobes, one of which is en-suite with bathtub, shower tray and window, and another bathroom with bathtub and window.

- Terrace
- · Communal parking
- · Walking distance to beach
- Barbecue
- Energetic certification: C

Cláudia Oliveira

+351916327870 2

claudia.oliveira@bravaproperties.com

T +351 289 049 671 <sup>1</sup> · E info@bravaproperties.com Av. Tivoli , Edf. Via Marina, Loja 14 8125-410 Quarteira AMI 21073