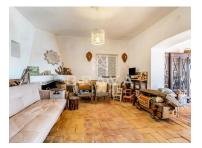

The villa has an area of 450m2 usable, facing south, and consists of ground floor and first floor, it can be used with a family or just with a single house.

It is spread over 2 living rooms, one with fireplace and the other with wood burning stove, 2 dining rooms, 7 bedrooms, 1 office, 2 kitchens, 4 bathrooms, laundry area and pantry, 2 terraces on the first floor at the level of the bedrooms, patio