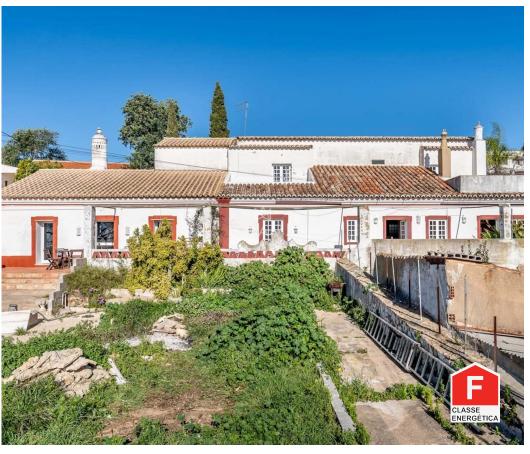

## Detached House with Annex for sale in São Bartolomeu de Messines - Cumeada

Detached house on a plot of 960m2 with annex for sale in São Bartolomeu de Messines, Cumeada area overlooking the mountains.

The villa has an area of 450m2 usable, facing south, and consists of ground floor and first floor, it can be used with a family or just with a single house.

It is spread over 2 living rooms, one with fireplace and the other with wood burning stove, 2 dining rooms, 7 bedrooms, 1 office, 2 kitchens, 4 bathrooms, laundry area and pantry, 2 terraces on the first floor at the level of the bedrooms, patio

Septic tank

Parking space

· Sealed land area

· Energetic certification: F

Mains water

· Water: Main grid

Garden

Garage