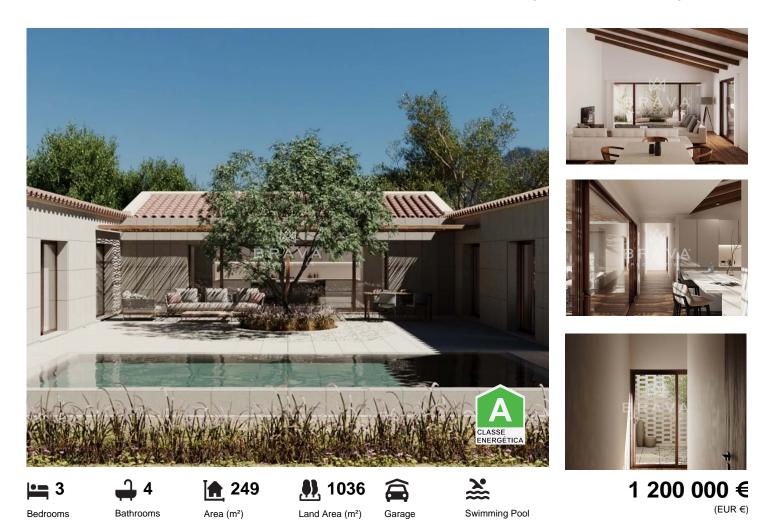

## New Detached House to debut Loulé | Swimming Pool | Garage 2 cars

New detached house under construction, in the area of Betunes - Loulé.

With modern and contemporary lines, with all the comfort of today. With 1st quality materials and finishes.

Designed to make the most of natural light, and use of spaces, with generous areas, and with all divisions facing and access to the pool and patio.

Comprising entrance hall; living and dining room, with access to the outdoor covered terrace room; Kitchen with island and fully equipped; laundry division; Distribution corridor with built-in storage, 3 bedrooms with built-in wardrobes, one of them en-suite, interior garden, patio with living area, swimming pool, garage for two cars, and covered and uncovered terrace, already prepared to be

Expected completion of the work June 2025. New detached house under construction, in the area of Betunes - Loulé.

With modern and contemporary lines, with all the comfort of today. With 1st quality materials and finishes.

Designed to make the most of natural light, and use of spaces, with generous areas, and with all divisions facing and access to the pool and patio.

Comprising entrance hall; living and dining room, with access to the outdoor covered terrace room; Kitchen with island and fully equipped; laundry division; Distribution corridor with built-in storage, 3 bedrooms with built-in wardrobes, one of them en-suite, interior garden, patio with living area, swimming pool, garage for two cars, and covered and uncovered terrace, already prepared to be transformed into an annex with about 35m2.

Located in a quiet and residential area, just minutes from all kinds of services, shops, schools, etc.

Expected completion of the work June 2025.

## **Property Features**

- Underfloor
- Pool
- Garden
- Terrace
- Laundry
- Double glazing
- Parking places
- Energetic certification: A
- Water: Main grid

- Air conditioning pre installation
- Proximity: Airport, Mountain, Beach, Shopping, Restaurants, Hospital, Pharmacy, Schools
- Pool type: Private
- Garage
- Storage / utility room
- Quiet Location
- Sealed land area
- Solar orientation: South