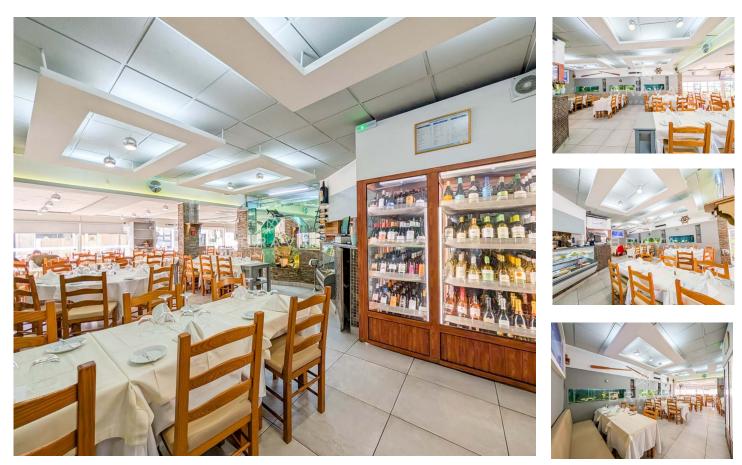

## Commercial space/ Marina Vilamoura Restaurant with Transmission of shares of a company with assets

Transfer of a restaurant in operation, with staff, and transfer of quotas.

The sale transfers company shares with assets (including 15m2 collection and a vehicle of goods), permanent employees.

The space will be delivered fully equipped, ready to continue under new management;

It has storage room with independent entrance;

Excellent location, in the prestigious Vilamoura Marina.

Cristina Palma

+351969158343 <sup>2</sup> cristina.palma@bravaproperties.com

Transfer of a restaurant with the transfer of shares of a company with assets in the Vilamoura Marina.