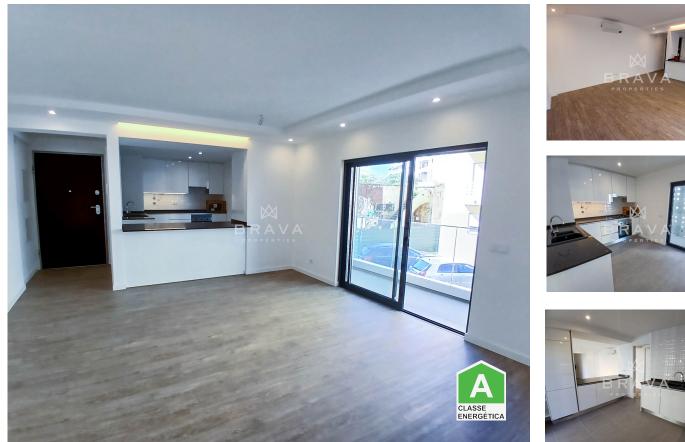

## New 2 Bedroom Apartment - Olhão

New 2 bedroom apartment located in the center of the city of Olhão.

The apartment consists of an entrance hall, living and dining room with access to a large terrace, fully equipped semi-open kitchen, 2 bedrooms with built-in closets, 1 bathroom.

The apartment is fully equipped with electric shutters, air conditioning, solar panels for water heating.

It also has a private underground parking space, a communal rooftop pool overlooking the sea, a communal indoor garden.

## **Property Features**

- Terrace
- Built year: 2022
- Floors: 1
- Drive way
- Views: City view
- Lift
- Kitchen
- Parking places
- Thermal acoustic window frames
- Security door
- Water: Main grid

- Living rooms: 1
- Laundry
- Solar system
- Video entry system
- Electric shutters
- Central location
- Parking place type: Interior